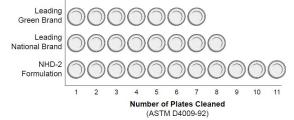

#### PERFORMANCE

Comparing the Plate Count of Different Dish Brands

Comparison of the Number of Plates Washed by Different Hand Dish Detergents