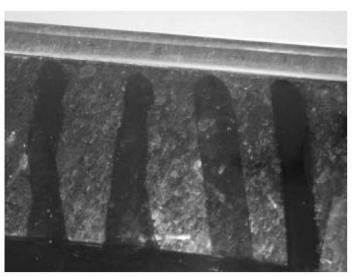

#### PERFORMANCE

A formulation of ALB/PPS/ES1 (far left) offered the best results compared to 3 other formulations of alcohol ethoxylate/anionic based systems that were tested.